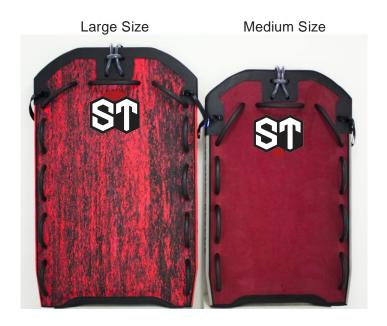

## **SLED DESCRIPTION**

## **Medium Size**

- 1420 mm long x 890 mm wide x 87 mm thick.
- #1 Internal block of EPP (expanded polypropylene foam) density 1,747 pcf 30 kg/mt<sup>3</sup>.
- #2 Deck 1 (between the EPP block and the top cladding) 3mm thick HDPP (rigid high density polypropylene) sheet.
- #3 Deck 2 (covering the top of the board) with high impact rubber sheet, composition 70% latex 30% EVA with a thickness of 5mm.
- #4 Slick 1- (Bottom- underside) 3mm thick HDPP (rigid high density polypropylene) sheet
- #5 Nose Deck (protective helmet, beak reinforcement)-HD EVA high impact black textured EVA rubber with 5 mm thickness.
- #6- Nose Slick -(nose reinforcement on the underside) EVA high impact rubber sheet, composition 70% latex 30% EVA with a thickness of 5mm, for protection from friction with the Jet Ski.

## **Large Size**

1550 mm long x 950 mm wide x 87 mm thick.

Ten handles (Hand Holds) distributed laterally (5 on each side) and a central upper handle.